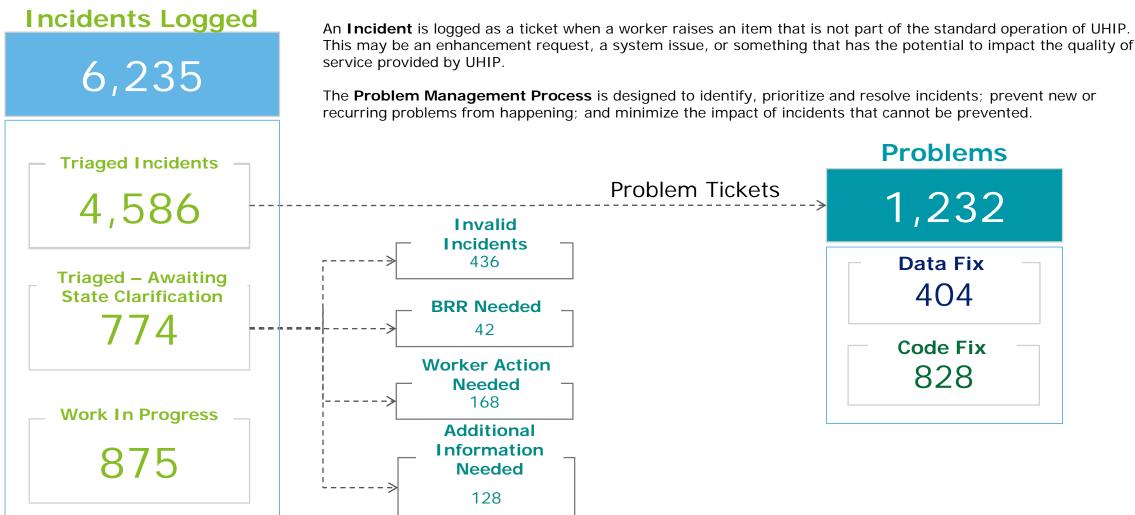

## RIBridges Incident Management Process and Status Tuesday Jul. 11<sup>th</sup>, 2017 (10:00 AM EDT)

## Definitions