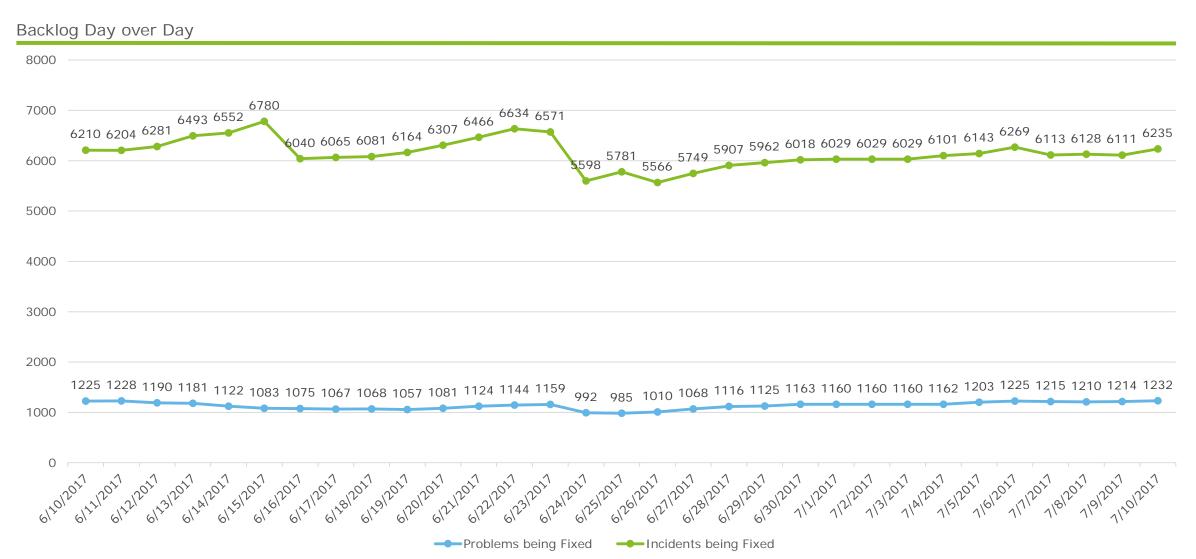

## RIBridges Technical Metrics – Incident Backlog Trend (includes problems being fixed) Tuesday Jul. 11<sup>th</sup>, 2017 (10:00 AM EDT)