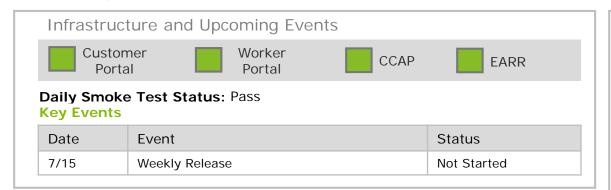

## Production Daily Health Report Tuesday Jul. 11<sup>th</sup>, 2017 (10:00 AM EDT)



- Notices QC

| Notice                                         | Status | Transferred | QC<br>Passed | QC<br>Pending | Held |
|------------------------------------------------|--------|-------------|--------------|---------------|------|
| DHS3503 – Additional<br>Documentation Required | Passed | Pending     | 0            | TBD           | 0    |
| DHS1605 – Benefit Decision Notice              | Passed | Pending     | 0            | TBD           | 0    |

| Executed            | Failed | Passed | Held / Not Scheduled* |
|---------------------|--------|--------|-----------------------|
| 195                 | 0      | 195    | 124                   |
| Batch Name          | Status | Impact |                       |
| Benefit Issuance    | Passed |        |                       |
| Mas